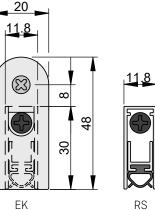

| Application     | hinged timber doors         |
|-----------------|-----------------------------|
| Actuation       | single                      |
| Gasket material | self-extinguishing silicone |

| DIMENSIONS          |                                                               |  |
|---------------------|---------------------------------------------------------------|--|
| Width x height      | 11.8 x 30 mm                                                  |  |
| Standard lengths    | 730, 830, 930, 1030, 1130, 1230 mm                            |  |
| Minimum lengths*    | 320 mm                                                        |  |
| Maximum lengths     | 1530 mm                                                       |  |
| Can be shortened by | 125 mm, smallest product length that can be shortened: 445 mm |  |
| Travel              | 15 mm                                                         |  |