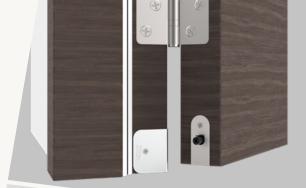

## 1-738

- / hinged timber door drop seal
- / slimline design and lightweight operation
- / one product, two fixing options to choose from:
  - EK screwing from the side
  - RS screwing from below

Picture shows EK fixing