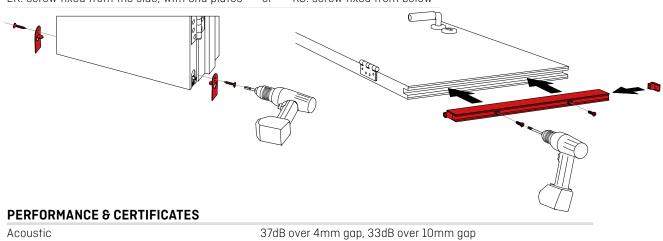

## FIXING

Rebated into a groove in the door

EK: screw fixed from the side, with end plates or RS: screw fixed from below

80

rebated drop seals for hinged doors