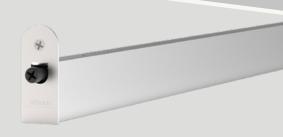

## 1-738

- / hinged timber door drop seal
- / slimline design and lightweight operation
- / one product, two fixing options to choose from:
  - EK screwing from the side
  - RS screwing from below

Picture shows EK fixing

| Application     | hinged timber doors         |
|-----------------|-----------------------------|
| Actuation       | single                      |
| Gasket material | self-extinguishing silicone |

| DIMENSIONS          |                                                               |  |
|---------------------|---------------------------------------------------------------|--|
| Width x height      | 11.8 x 30 mm                                                  |  |
| Standard lengths    | 730, 830, 930, 1030, 1130, 1230 mm                            |  |
| Minimum lengths*    | 320 mm                                                        |  |
| Maximum lengths     | 1530 mm                                                       |  |
| Can be shortened by | 125 mm, smallest product length that can be shortened: 445 mm |  |
| Travel              | 15 mm                                                         |  |